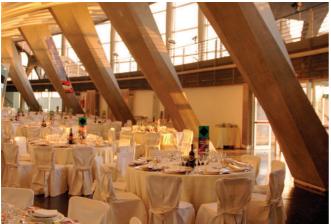

## With an area of 3,000 sqm, the Panoramic Tier runs along the upper level of the Central Arena.

It is a modular venue which can be arranged into smaller spaces in accordance with the event needs. This makes it ideal for hosting fairs, exhibitions, meetings and gala dinners: in this latter configuration it can seat up to 2,000 people. The Panoramic Tier has an excellent position - at the meeting point of the external access stairs to the PalaLottomatica for hosting welcome areas, registering guests and setting up welcome coffee areas or support cloakrooms for large company events that are hosted in the Central Arena.

## Panoramic Tier PalaLottomatica

THE AREA CAN BE REDUCED THROUGH THE USE OF