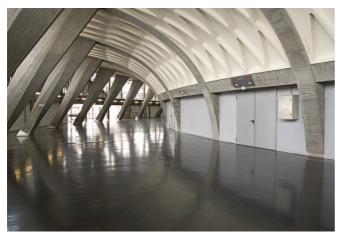

## With an area of 3,000 sqm, the Panoramic Tier runs along the upper level of the Central Arena.

It is a modular venue which can be arranged into smaller spaces in accordance with the event needs. This makes it ideal for hosting fairs, exhibitions, meetings and gala dinners: in this latter configuration it can seat up to 2,000 people. The Panoramic Tier has an excellent position - at the meeting point of the external access stairs to the PalaLottomatica for hosting welcome areas, registering guests and setting up welcome coffee areas or support cloakrooms for large company events that are hosted in the Central Arena.

## Panoramic Tier PalaLottomatica

THE AREA CAN BE REDUCED THROUGH THE USE OF