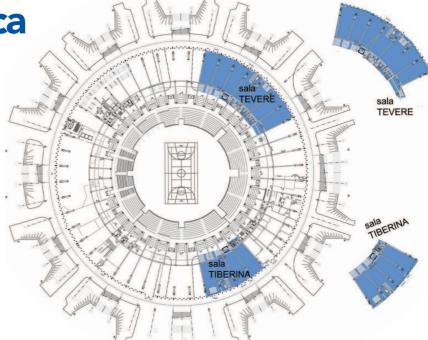

## The PalaLottomatica has additional halls and spaces which complete the venue's range of offers for event organisers.

The Tevere Hall (700 sqm), which is particularly suited as an exhibition space and meeting hall, is, in terms of its location, an ideal environment for exclusive pre and after show activities for events of up to 500 people. The Tevere Hall has a private entrance and direct access to the large Panoramic Terrace (2,400 sqm), which overlooks the charming lake and gardens of the EUR area, thus making it perfect for open air exhibitions, dinners, cocktails and receptions.

Even the smaller Tiberina Hall (350 sqm) helps to offer a personalised solution for events of a smaller size.

## Tevere and Tiberina Halls and Terrace Halls and

**PalaLottomatica** 

**TEVERE HALL** 

**DIMENSIONS: HEIGHT 3 M; LENGTH 45 M** 

AREA 700 SQM

**TIBERINA HALL** 

AREA 350 MQ

**TERRACE** 

**DIMENSIONS: 60X40 M** 

AREA 2,400 SQM