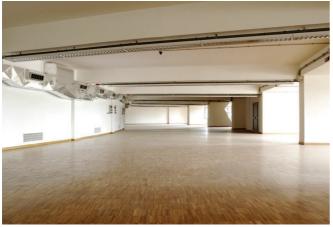

## The PalaLottomatica has additional halls and spaces which complete the venue's range of offers for event organisers.

The Tevere Hall (700 sqm), which is particularly suited as an exhibition space and meeting hall, is, in terms of its location, an ideal environment for exclusive pre and after show activities for events of up to 500 people. The Tevere Hall has a private entrance and direct access to the large Panoramic Terrace (2,400 sqm), which overlooks the charming lake and gardens of the EUR area, thus making it perfect for open air exhibitions, dinners, cocktails and receptions.

Even the smaller Tiberina Hall (350 sqm) helps to offer a personalised solution for events of a smaller size.

## Tevere and Tiberina Halls and Terrace Halls and

**PalaLottomatica** 

**TEVERE HALL** 

**DIMENSIONS: HEIGHT 3 M; LENGTH 45 M** 

AREA 700 SQM

**TIBERINA HALL** 

AREA 350 MQ

**TERRACE** 